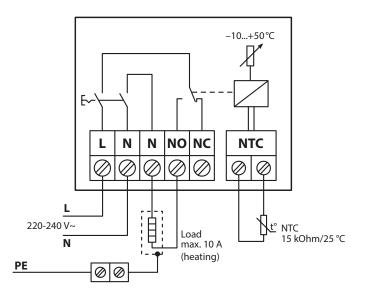

#### **Connection scheme**

IMPORTANT: When the thermostat is used to control a floor heating element in connection with a wooden floor or similar material, always use a floor sensor and never set the maximum floor temperature to more than 35°C.